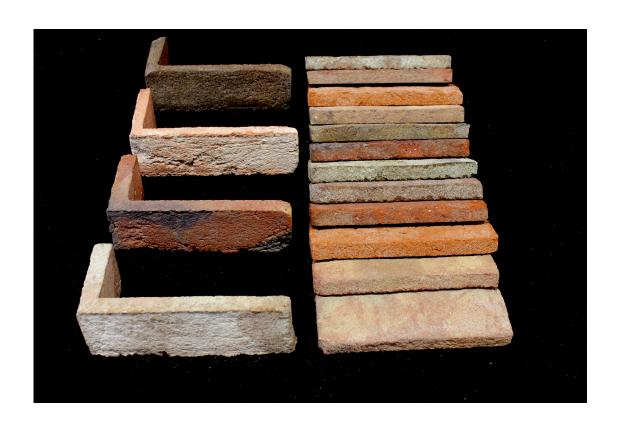

**Product Specifications** 

| <u>Size</u>      | Pcs/Box | Weight/Box | Coverage/Box |
|------------------|---------|------------|--------------|
| Oversize Flats   | 21      | 25 lbs.    | 4.2 Sq. ft.  |
| Oversize Corners | 10      | 15.5 lbs.  |              |
| Modular Size     | 21      | 17 lbs.    | 3.6 Sq. ft.  |
| Modular Corners  | 10      | 12 lbs.    |              |