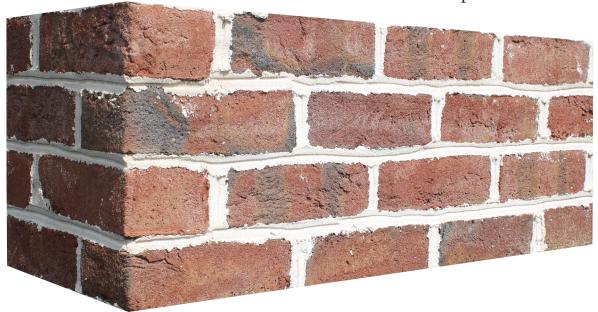

## GENUINE HAND MADE THIN BRICK

The classic antique beauty of Old Carolina Brick is created by hand moulding which imparts distinctive folds, finger marks, and other surface irregularities. Each Thin Brick is cut from an actual brick so they have the same individual characteristics of genuine Old Carolina handmade brick.

Old Carolina Handmade Thin Brick will give the elegance and unique appearance unequalled by conventional machine made brick.

Old Carolina thin brick are 3/4" faces cut from our genuine handmade brick and give an exceptional appearance for non structural uses for walls, back splashes, wine cellars, fireplaces, ceilings, and numerous projects. Our thin brick can be used for both interior and exterior applications.